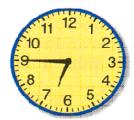

### What's the time? Match.

# Example

Lis a quarter past two.

**♣** It is a quarter past five.

- 4 It is half past eight.
- **4** It is a quarter to seven.
- **4** It is a quarter to three.