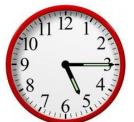

### What's the time? Match.

# Example

Lis a quarter past two.

**♣** It is a quarter past five.

- 4 It is half past eight.
- **4** It is a quarter to seven.
- **4** It is a quarter to three.