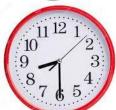

### What's the time? Match.

# Example

Lis a quarter past two.

**♣** It is a quarter past five.

- 4 It is half past eight.
- **4** It is a quarter to seven.
- **4** It is a quarter to three.