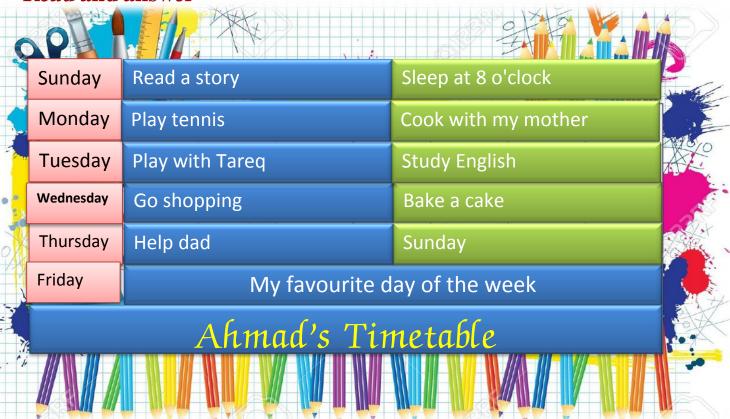

#### Read and answer

1. What does Ahmad do on Monday?

Example

Ahmad plays tennis.

2. **Does** Ahmad help his dad on Wednesday?

.....

3. When does Ahmad sleep on Sunday?

.....

4. Ahmad .....shopping on Wednesday.

5. Ahmad's favourite day is .....