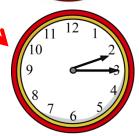

### What's the time? Match.

# Example

Lis a quarter past two.

**♣** It is a quarter past five.

- 4 It is half past eight.
- **4** It is a quarter to seven.
- **4** It is a quarter to three.