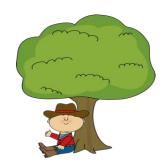

### Look and circle.

1. Ahmad is in - on - (under) the tree.

2. The flowers are in - on - under the table.

3. Heba is in - on - under the bed.

4. Heba is in - next to - behind the desk.

5. My teacher is in - next to - behind the desk.