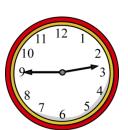

### What's the time? Match.

# Example

Lis a quarter past two.

**♣** It is a quarter past five.

- 4 It is half past eight.
- **4** It is a quarter to seven.
- **4** It is a quarter to three.